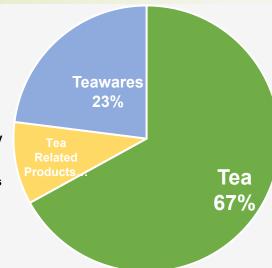

## **Quality Tea & Relative Products**

## From around the World

Tea Packaging & Machinery
Tea Processing Products
Other Tea Related Products

Traditional Tea Types:

Black Tea

**Green Tea** 

**Oolong Tea** 

**Dark Tea** 

White Tea